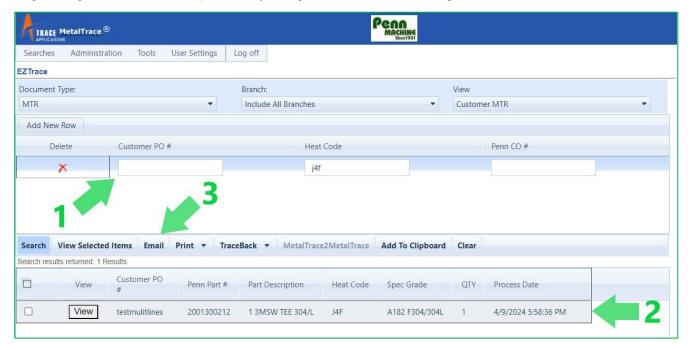

#### Accessing MTRs using the MetalTrace ® Online Site:

Login using the username and password you registered. You will be brought to the screen shown below.

- 1) Seach by any of the provided criteria in the top half of the screen, including your purchase order or the Penn Machine Heat Code. Press Enter.
- 2) Matching results will appear in the bottom half of the screen.
- 3) Select whether to view, print, or email any of the MTRs you select in the results.