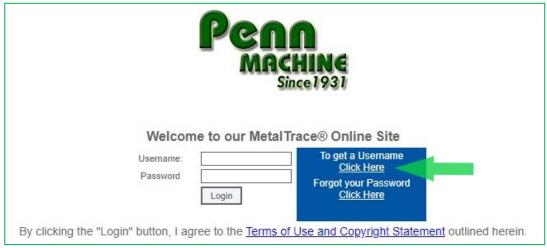

### To Register:

- 1) Visit the following site link: <a href="https://pennmachineusa.host.traceapps.com">https://pennmachineusa.host.traceapps.com</a>
- 2) Click on the link shown below underneath "To get a Username".

3) Fill out the form on the next page.

NOTE: Your password must meet the following criteria:

- a) A minimum of 8 characters
- b) At least one uppercase character
- c) At least one lowercase character
- d) At least one number
- e) At least one special character (Ex: ! @ # \$ % ^ & \* ( ) \_ , etc.)
- 4) Click "Submit".
- 5) Penn Machine will review your registration to ensure your credentials are valid. If you attempt to login prior to approval, you will see the following message on the screen.